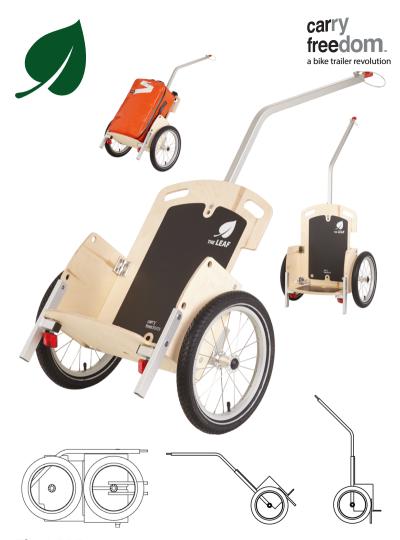

The LEAF - the foldable bike trailer for shopping, travel and city life.

## The LEAF:

Trailer for shopping, travelling and city life. Ideal for people living in apartments. Quickly folds flat for compact storage. Can carry a week's shopping. Large wheels make stairs easy Compact and manoeuvrable for use in crowded markets and streets. Side Leafs create a parcel shelf for occasional large boxes. Fits euronorm beer crates. Made from renewable wood, and recyclable aluminium Upright cycling position makes it visible and short in heavy traffic, making it safe to use in cities.

Carries 45 kg Weighs 8 kg Fits to all seat posts with one special bracket Wheel size 16 " Basic load area 59.5 cm x 42.2 cm x 28.8 cm Frame material aluminium 6000T6

Comes with hitch, safety strap, reflectors and manual.