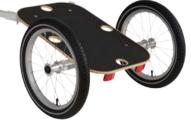

The Y trailer combines innovative design with state-of-the-art construction to produce one of the most flexible bike trailers you can buy. The simple aluminium frame, although very light, is incredibly strong.

The adaptable load bed allows for numerous possibilities. Durable folding

boxes, heavy-duty waterproof bags and lockable aluminum boxes are our three standard options,

but this versatile trailer will accept

a wide range of commercial containers.

The Y also comes with a range

of options to make life easier.

Hand cart handles or longer tow arms increase the flexibility

of use. Add to this the benefits of

easy storage (the wheels and

handle "Quick-release" in seconds),

what you have is one of the most affordable,

versatile trailers on the market today.

Y choose any other?

**Y small:** small but perfectly formed, the 45 kg load capacity makes light work of even the heaviest load